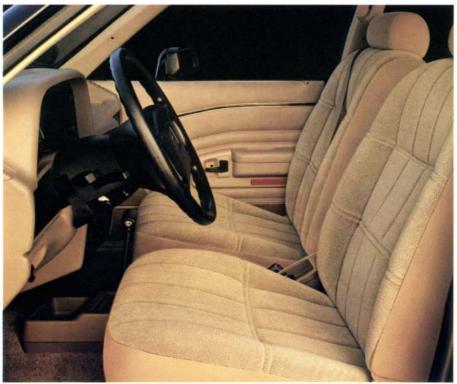

The Escort LX interior shown at right includes the optional LX Automatic Transaxle Special Value Package. (Tilt steering wheel is part of the package in some states, optional in others. See your dealer.) See pages 16 and 17 for package information and content. Also shown is the optional split/fold rear seat.

**E**scort LX is shown at left with the optional Automatic Transaxle Special Value Package. It includes the instrumentation group and other desirable equipment at an attractive discount. (Tilt steering wheel is part of the package in some states, optional in others. See your dealer.) Pages 16 and 17 have details on this money-saving way to equip your car.

Escort's standard instrument panel features a "driver biased" design for easy readability. Optional interval wipers, tilt steering wheel and AM/FM stereo radio are shown.

**T**he automatic transaxle is optional with Pony and LX, and included with the optional LX Automatic Transaxle Special Value Package.