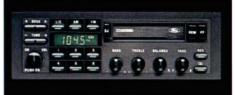

Escort's standard instrument panel features a "driver biased" design for easy readability. Optional interval wipers, tilt steering wheel and AM/FM stereo radio are shown.

**T**he automatic transaxle is optional with Pony and LX, and included with the optional LX Automatic Transaxle Special Value Package.

The electronic AM/FM stereo radio is optional with Escort Pony and LX. It's included in the optional LX Special Value Package and standard with GT.

Interval wipers, a great foul weather convenience, are included in all Special Value Packages, optional with all series except Pony.