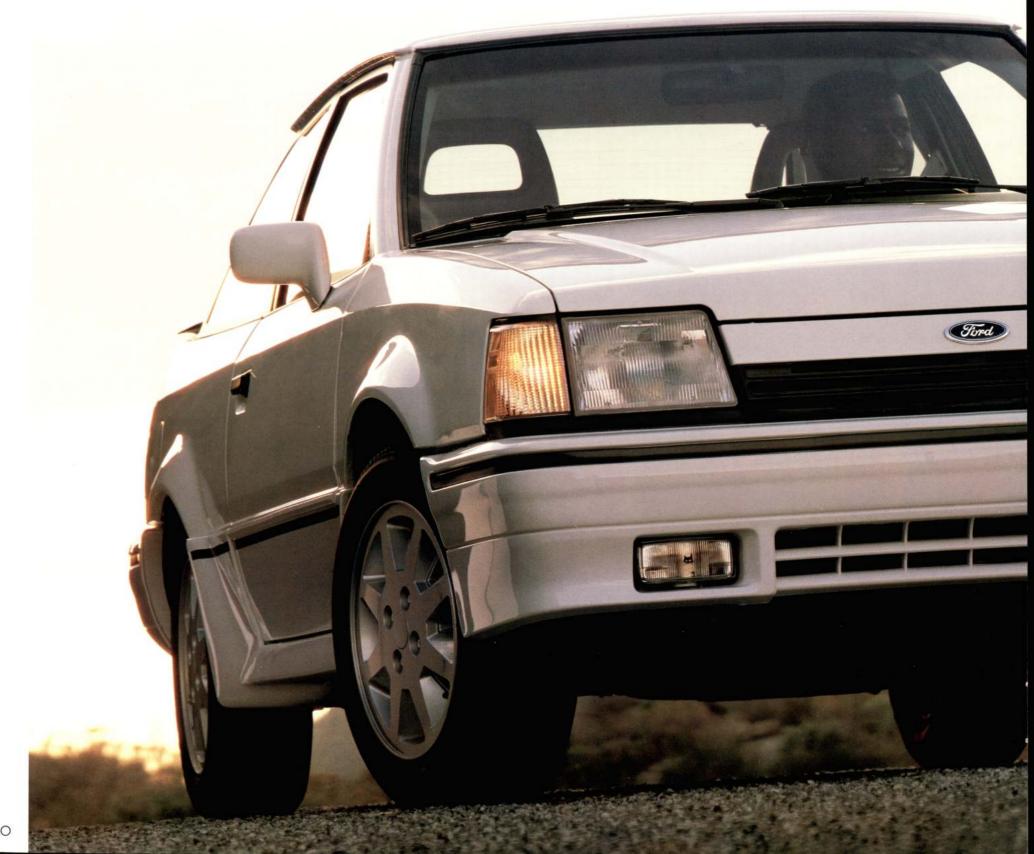

Е

scort GT, though it shares its chassis with the other Escorts, is really quite a different car. GT sets its sights on the open road, where the enjoyment of driving is an end in itself.

GT's 1.9 liter high-output engine provides an extra measure of performance. Multipleport electronic fuel injection, freer breathing hemispherical combustion chambers, high-lift cam, tuned intake manifold and high-efficiency exhaust header are some of the reasons why. The transaxle is a smooth-shifting 5-speed manual. The suspension system has tight-handling components including specially valved struts, larger front and added rear stabilizer bars for greater roadholding capability.

Larger diameter 15-inch performance radial tires and wide 8-spoke aluminum wheels combine for excellent handling and steering response and the steering system itself is the precise rack-and-pinion type with power assist for quick, smooth operation.