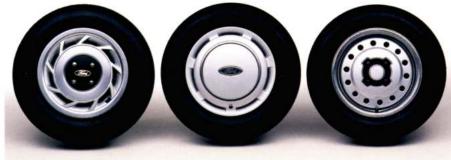

**S**peed control is especially useful for those who do highway or freeway driving. It's optional with LX and GT and included with the optional GT Special Value Package.

Left to right: Polycast wheels (optional with optional LX Special Value Package); luxury wheel covers (optional with LX); semi-styled steel wheels (standard with Pony and LX).