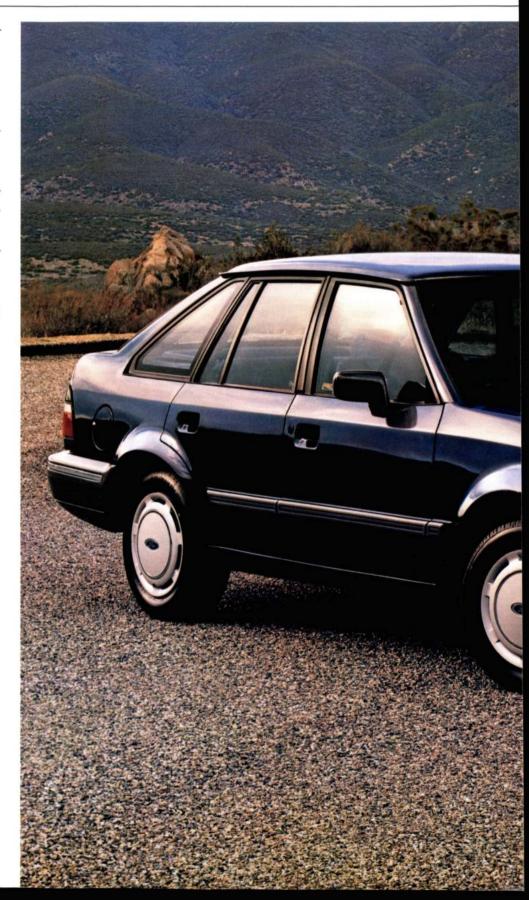

**R**ight: Escort LX 4-Door Hatchback in Twilight Blue Clearcoat Metallic and Escort LX 2-Door Hatchback in Silver Clearcoat Metallic with optional lower two-tone paint. Both include an optional LX Special Value Package, detailed on pages 16 and 17 (polycast wheels replace the luxury wheel covers shown in some parts of the country — see your dealer).