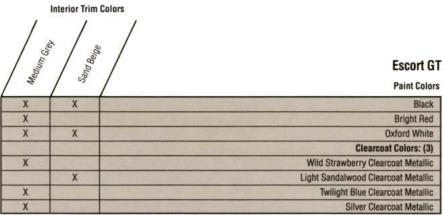

R

The optional GT Special Value Package also offers attractive savings over options purchased separately. (Package items identified by "X\*" may be deleted, but the discount would no longer apply. Additional options allowed.)