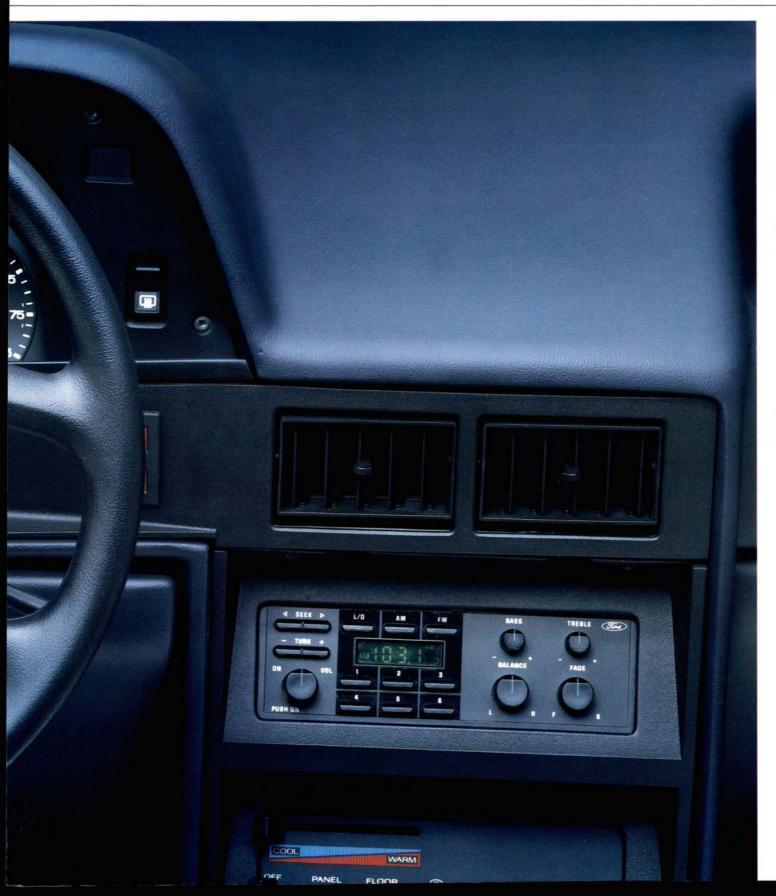

The electronic AM/FM stereo radio is optional with Escort Pony and LX. It's included in the optional LX Special Value Package and standard with GT.

Interval wipers, a great foul weather convenience, are included in all Special Value Packages, optional with all series except Pony.

**T**he AM/FM stereo radio with cassette tape player, a popular option, is included in the optional Escort GT Special Value Package.

**A**ir conditioning is optional with all series (not available with Pony) and is included with the optional GT Special Value Package.