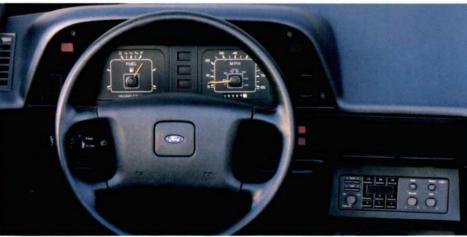

In Escort, particular care was taken in the creation of the instrument panel. The design process, which included the use of computers, resulted in a layout which Ford engineers call "driver biased." It's a simple concept but an important one. It means that the panel is angled toward you so that dials and gauges are within your central viewing area and controls are within easy reach. Practicality was also designed in. Just above the glove box is a storage bin with soft lining that's ideal for sunglasses and other small items. Above that, a molded shelf accommodates a purse, envelopes or similar stowage.

Escort's standard instrument panel features a "driver biased" design for easy readability. Optional interval wipers, tilt steering wheel and AM/FM stereo radio are shown.

**T**he automatic transaxle is optional with Pony and LX, and included with the optional LX Automatic Transaxle Special Value Package.