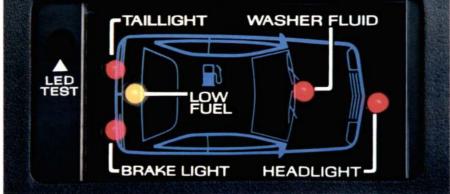

GT instrumentation is full analog with white-on-black performance graphics. The fuel and engine temperature gauges are positioned between the large, easy-to-read tachometer and speedometer. A trip odometer is also standard. The full console includes a graphic systems monitor that alerts the driver when certain conditions need attention, such as a burned out headlamp or low washer fluid. The switch for the fog lamps is adjacent to the parking brake handle. And the 4-spoke steering wheel is wrapped in leather.

**T**op: The standard GT overhead console includes an electronic digital clock as well as map/courtesy lights.

**B**ottom: GT's graphic systems monitor alerts the driver to the following conditions: low fuel, low washer fluid, headlight out, taillight out, and brake light out.