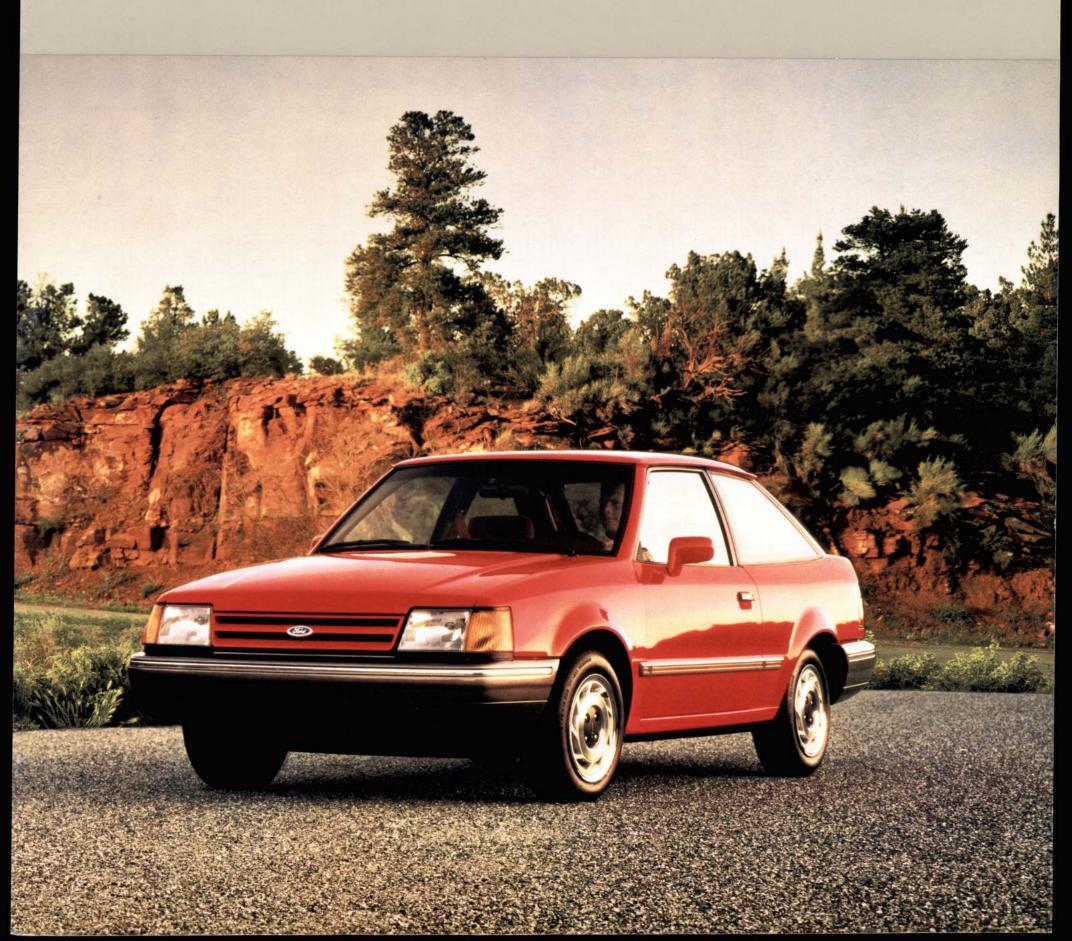

**R**ight: Escort LX 4-Door Hatchback in Twilight Blue Clearcoat Metallic and Escort LX 2-Door Hatchback in Silver Clearcoat Metallic with optional lower two-tone paint. Both include an optional LX Special Value Package, detailed on pages 16 and 17 (polycast wheels replace the luxury wheel covers shown in some parts of the country — see your dealer).