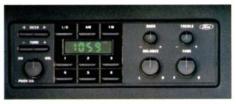

Escort's standard instrument panel features a "driver biased" design for easy readability. Optional interval wipers, tilt steering wheel and AM/FM stereo radio are shown.

**T**he automatic transaxle is optional with Pony and LX, and included with the optional LX Automatic Transaxle Special Value Package.

The electronic AM/FM stereo radio is optional with Escort Pony and LX. It's included in the optional LX Special Value Package and standard with GT.

Interval wipers, a great foul weather convenience, are included in all Special Value Packages, optional with all series except Pony.