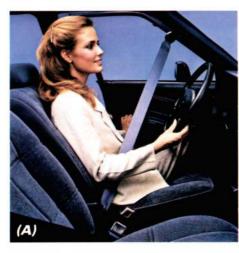

And real convenience. All Escorts are equipped with a standard automatic shoulder belt restraint system that secures the shoulder belts of the driver and front passenger automatically (see illustrations below right).

The motorized shoulder belt

moves back and forth on a track located above the door. When the front door is opened, the belt is positioned forward at the front pillar and out of your way for entry. Once you're seated, have closed the door and turned the ignition on, the belt moves back along the track across your chest and shoulder. All you have to do manually is fasten your lap safety belt.

Shoulder belt tension is automatically adjusted and allows freedom of movement. You can release the system at any time to exit, whether the ignition is on or off, simply by opening the door and unfastening the lap belt. There are also emergency release levers in the center console. Audible and visual signals alert you when one or both of the emergency levers have been activated.

Left: The standard automatic shoulder belt restraint system positions the belt for easy entry...

...then retracts it automatically across the chest and shoulder of the driver and front passenger. S

С

0

R

Т