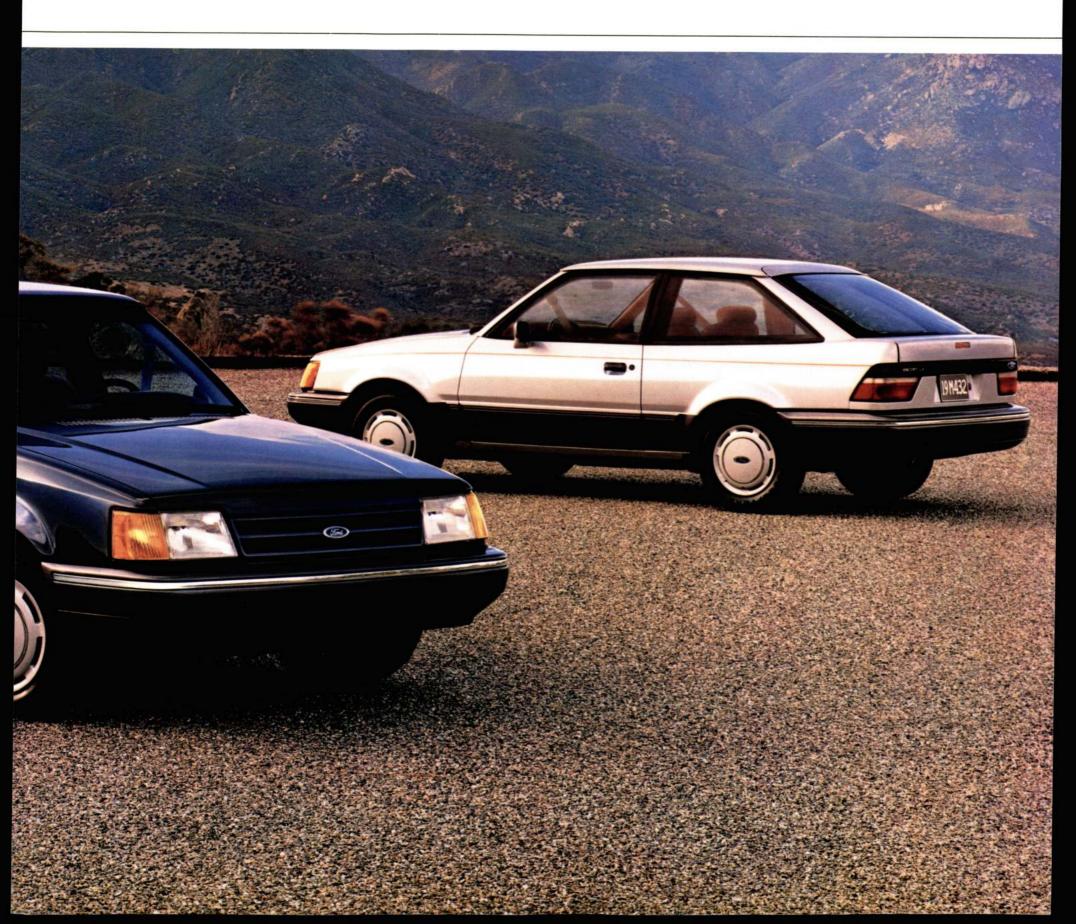

**R**ight: Escort LX 4-Door Hatchback in Twilight Blue Clearcoat Metallic and Escort LX 2-Door Hatchback in Silver Clearcoat Metallic with optional lower two-tone paint. Both include an optional LX Special Value Package, detailed on pages 16 and 17 (polycast wheels replace the luxury wheel covers shown in some parts of the country — see your dealer).