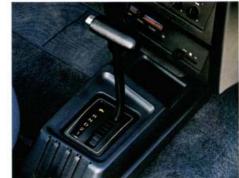

The Escort LX interior shown at right includes the optional LX Automatic Transaxle Special Value Package. (Tilt steering wheel is part of the package in some states, optional in others. See your dealer.) See pages 16 and 17 for package information and content. Also shown is the optional split/fold rear seat.

**E**scort LX is shown at left with the optional Automatic Transaxle Special Value Package. It includes the instrumentation group and other desirable equipment at an attractive discount. (Tilt steering wheel is part of the package in some states, optional in others. See your dealer.) Pages 16 and 17 have details on this money-saving way to equip your car.