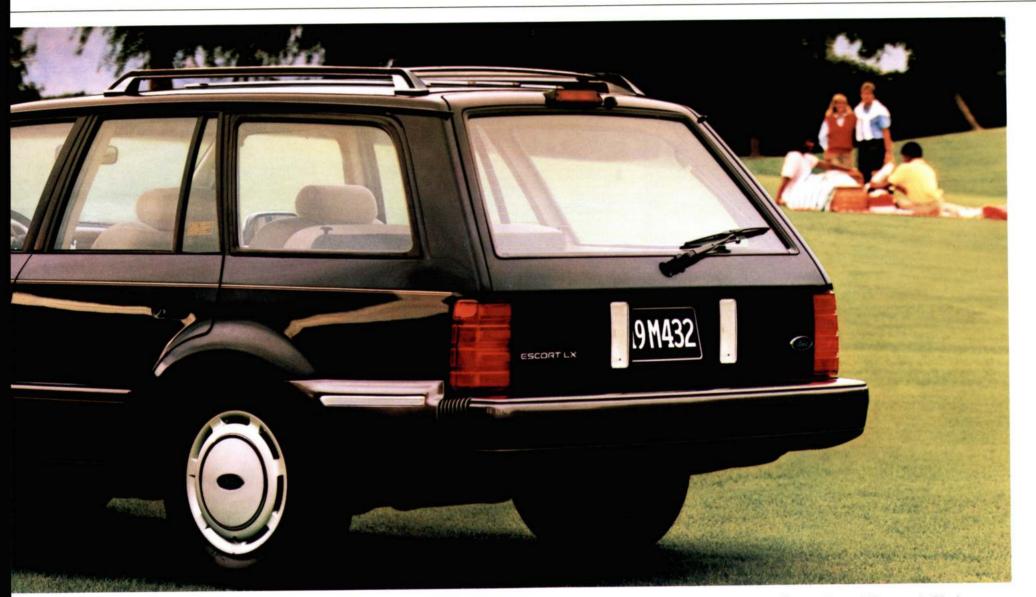

### ESCORT LX WAGON: A LITTLE MORE PRACTICALITY

hen the LX wagon is your choice, you're getting the same performance attributes that make the Escort hatchbacks such a pleasure to drive. Electronically fuel-injected power. A smooth-riding 4-wheel independent suspension system. Precise rack-and-pinion steering. Power front disc/rear drum brakes. And all the LX-level interior comfort features.

Above: Escort LX wagon in Black. Also shown is the optional Automatic Transaxle Special Value Package and the optional luggage rack and rear window wiper/washer. See pages 16 and 17 for details on Special Value Packages.