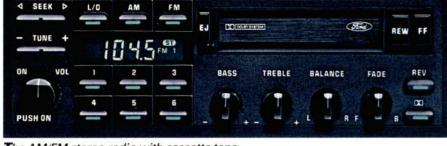

Т

R

**D**ual remote-control electric mirrors are standard with GT, optional with LX and included in all optional Special Value Packages.

**T**he AM/FM stereo radio with cassette tape player, a popular option, is included in the optional Escort GT Special Value Package.

The electronic AM/FM stereo radio is optional with Escort Pony and LX. It's included in the optional LX Special Value Package and standard with GT.

Interval wipers, a great foul weather convenience, are included in all Special Value Packages, optional with all series except Pony.

**T**he AM/FM stereo radio with cassette tape player, a popular option, is included in the optional Escort GT Special Value Package.

**A**ir conditioning is optional with all series (not available with Pony) and is included with the optional GT Special Value Package.