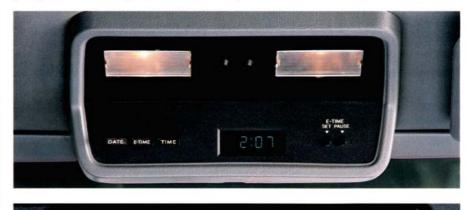

Entertainment is provided by an electronic AM/FM stereo radio (may be deleted for credit) with four speakers. It includes seek tuning, 6-station AM memory and 12-station FM memory, local/distant discriminator and other features (this radio with a cassette tape player added is part of the GT Special Value Package). An overhead console features an electronic digital clock (time, date, elapsed time) and two map/courtesy lights. Mirrors for both visors are provided.

**T**op: The standard GT overhead console includes an electronic digital clock as well as map/courtesy lights.

**B**ottom: GT's graphic systems monitor alerts the driver to the following conditions: low fuel, low washer fluid, headlight out, taillight out, and brake light out.