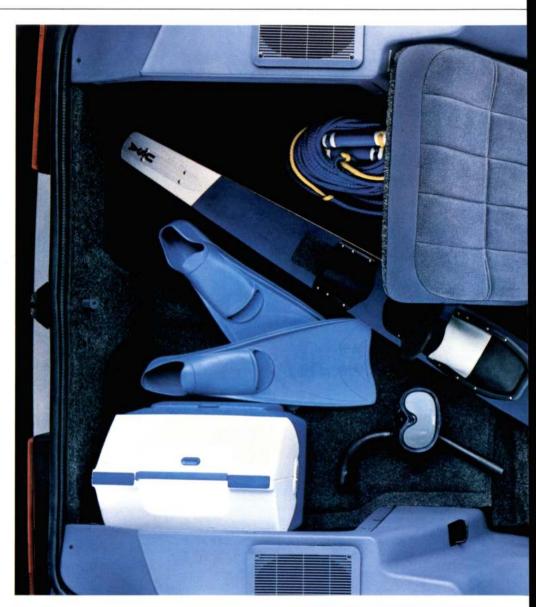

# ESCORT VERSATILITY AND CONVENIENCE

he driver's point of view is important in the design of any automobile. But passengers and cargo are also big parts of the equation. The planning of the interior compartment, then, must take into account a wide variety of in-use situations which are likely to arise. The Escort interior is a versatile people and cargo carrier. Fold the rear seat down and more than double the available cargo area from 17.6 to 38.5 cu. ft. in hatchbacks, and from 28 to 58.8 cu. ft. in the wagon. With the optional split/fold rear seat (standard in GT), fold one seat back down to accommodate cargo and a passenger, or both seat backs down for full cargo capability. Real flexibility.

extra belongings you often carry as well as a special loadcarrying suspension to help handle them. And you may be surprised at how much cargo an Escort wagon will hold. Even with the rear seat back up, there are 28 cubic feet of cargo volume. When the rear seat back is folded down, the usable area increases to its 58.8 cubic foot maximum. For even greater versatility, the optional split fold-down rear seats offer you more ways to make the best use of the space at hand. Fold both seat backs down for maximum cargo capability. Or fold one seat back down to accommodate a passenger and a generous amount of stowage. It's the kind of feature that can come in handy in a variety of situations.