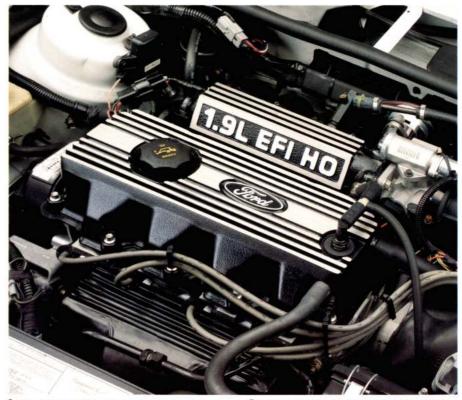

Left: Escort GT's suspension system includes tight-handling components for an added measure of stability through turns — a big part of GT driving enjoyment.

**A**bove: The clean, no-nonsense look of the 1.9 liter HO engine, with its scored cast aluminum cam cover and bold graphics, hints at the extra Escort GT performance it provides.