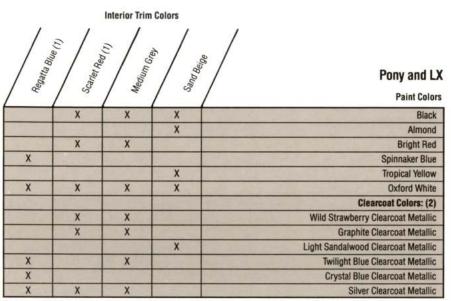

The optional LX Special Value Package is available in both manual and automatic transaxle versions and includes such items as the instrumentation group, light/security group, interval wipers and electronic AM/FM stereo (additional options are allowed, but package content may not be changed).

All Special Value Packages are listed in detail on page 17. Package content may vary slightly in some parts of the country. Your dealer can verify package content.

**W**ide bodyside moldings offer protection and good looks. They're optional with LX and included in the optional LX Special Value Package.