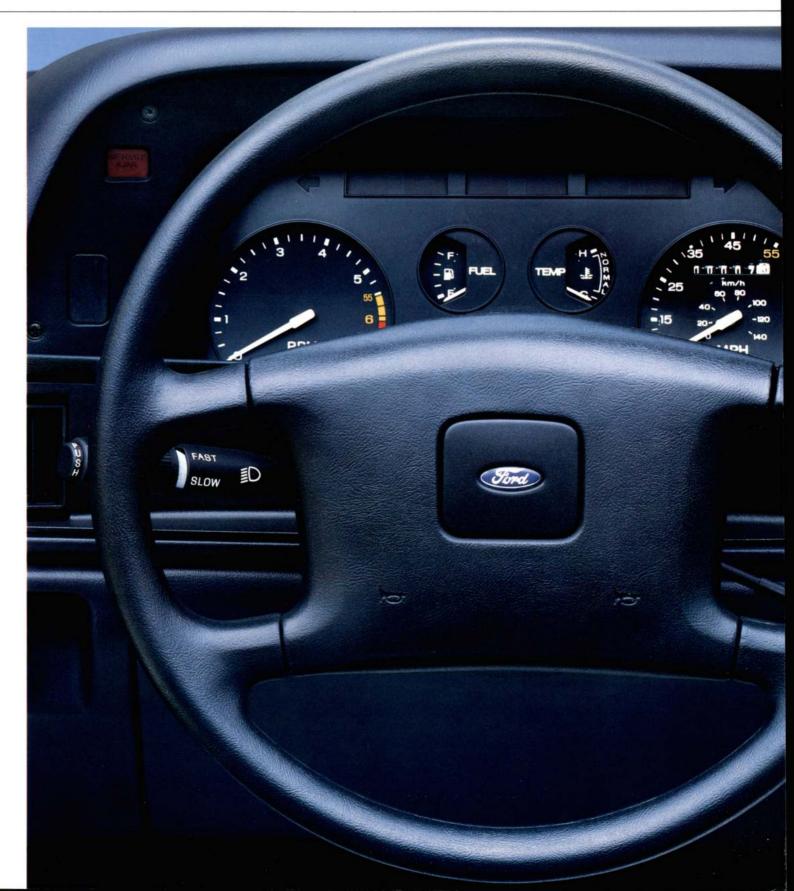

In Escort, particular care was taken in the creation of the instrument panel. The design process, which included the use of computers, resulted in a layout which Ford engineers call "driver biased." It's a simple concept but an important one. It means that the panel is angled toward you so that dials and gauges are within your central viewing area and controls are within easy reach. Practicality was also designed in. Just above the glove box is a storage bin with soft lining that's ideal for sunglasses and other small items. Above that, a molded shelf accommodates a purse, envelopes or similar stowage.

Escort's standard instrument panel features a "driver biased" design for easy readability. Optional interval wipers, tilt steering wheel and AM/FM stereo radio are shown.

**T**he automatic transaxle is optional with Pony and LX, and included with the optional LX Automatic Transaxle Special Value Package.