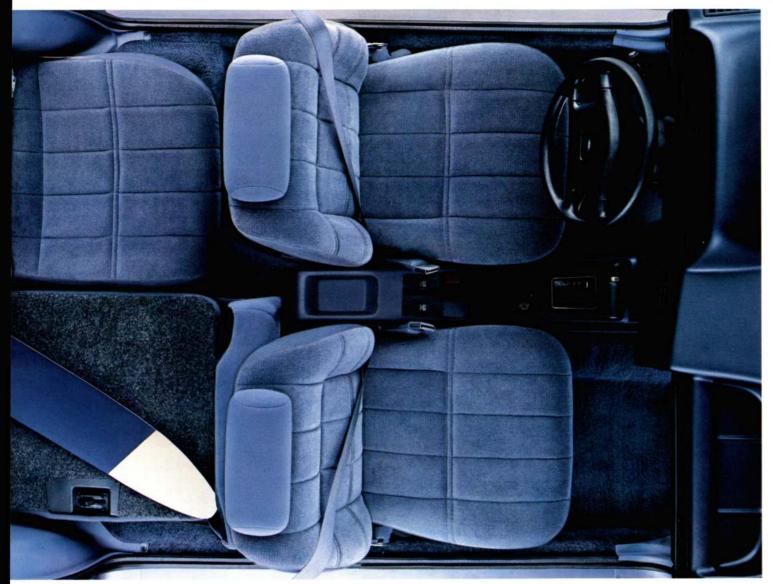

The Escort LX interior shown at right includes the optional LX Automatic Transaxle Special Value Package. (Tilt steering wheel is part of the package in some states, optional in others. See your dealer.) See pages 16 and 17 for package information and content. Also shown is the optional split/fold rear seat.

**A**bove: The Escort LX interior is shown with the optional LX Automatic Transaxle Special Value Package and the optional split/fold rear seat (standard removable cargo area cover not shown). See pages 16 and 17 for package details.