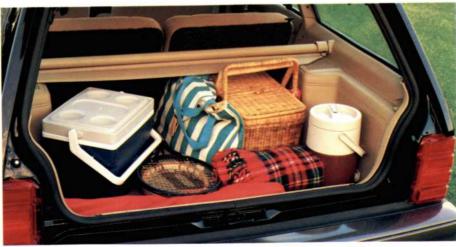

extra belongings you often carry as well as a special loadcarrying suspension to help handle them. And you may be surprised at how much cargo an Escort wagon will hold. Even with the rear seat back up, there are 28 cubic feet of cargo volume. When the rear seat back is folded down, the usable area increases to its 58.8 cubic foot maximum. For even greater versatility, the optional split fold-down rear seats offer you more ways to make the best use of the space at hand. Fold both seat backs down for maximum cargo capability. Or fold one seat back down to accommodate a passenger and a generous amount of stowage. It's the kind of feature that can come in handy in a variety of situations.

The rear cargo volume of the LX wagon becomes a full 58.8 cubic feet when the rear seat back is folded down, enough room to handle a lot more cargo than you might expect in a car with Escort's trim exterior size.