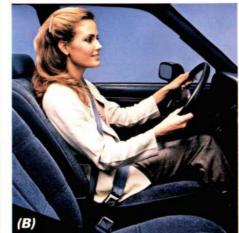

The Escort LX interior shown at right includes the optional LX Automatic Transaxle Special Value Package. (Tilt steering wheel is part of the package in some states, optional in others. See your dealer.) See pages 16 and 17 for package information and content. Also shown is the optional split/fold rear seat.

**E**scort LX is shown at left with the optional Automatic Transaxle Special Value Package. It includes the instrumentation group and other desirable equipment at an attractive discount. (Tilt steering wheel is part of the package in some states, optional in others. See your dealer.) Pages 16 and 17 have details on this money-saving way to equip your car.