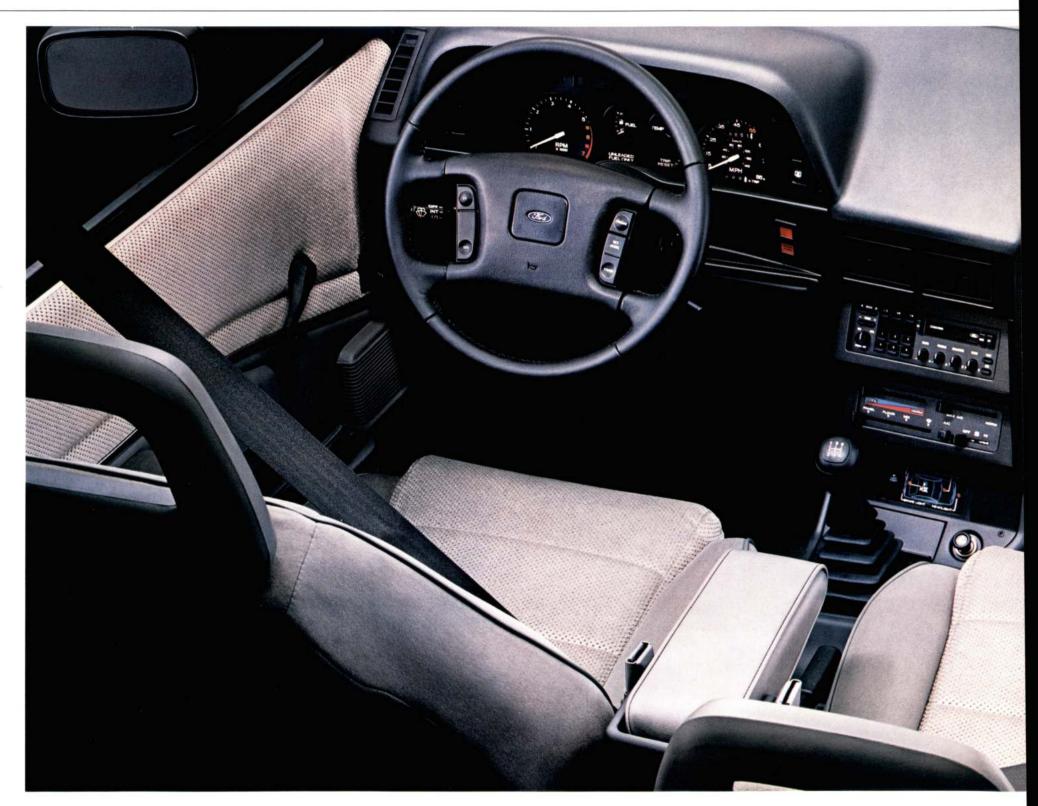

CONTROLS THAT ARE DRIVER BIASED

S

C

0

E

nterior design involves applying the science of ergonomics to the use of space, the placement of controls and instruments, and the shaping of trim components. Careful attention must be paid to even the smallest details, because the entire interior arrangement should work in harmony toward the comfort and convenience of the car's occupants.

In Escort, particular care was taken in the creation of the instrument panel. The design process, which included the use of computers, resulted in a layout which Ford engineers call "driver biased." It's a simple concept but an important one. It means that the panel is angled toward you so that dials and gauges are within your central viewing area and controls are within easy reach. Practicality was also designed in. Just above the glove box is a storage bin with soft lining that's ideal for sunglasses and other small items. Above that, a molded shelf accommodates a purse, envelopes or similar stowage.

Escort's standard instrument panel features a "driver biased" design for easy readability. Optional interval wipers, tilt steering wheel and AM/FM stereo radio are shown.

**T**he automatic transaxle is optional with Pony and LX, and included with the optional LX Automatic Transaxle Special Value Package.

The electronic AM/FM stereo radio is optional with Escort Pony and LX. It's included in the optional LX Special Value Package and standard with GT.

Interval wipers, a great foul weather convenience, are included in all Special Value Packages, optional with all series except Pony.