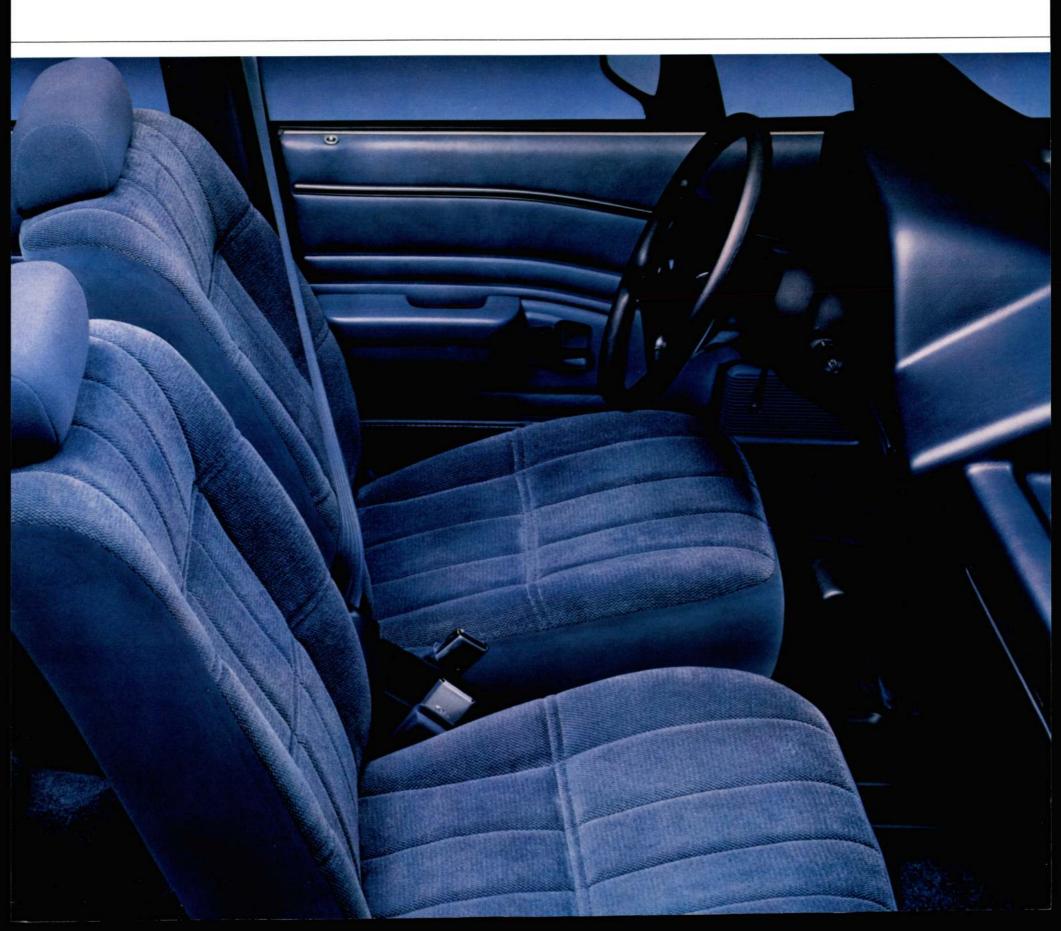

### MAKING THE MOST OF THE SPACE AT HAND

S

scort's interior compartment is roomy and versatile with comfortable seating for four. Ford designers have taken every step, including the use of computer-assist techniques, to create a roomy, spaceefficient environment.

But room isn't the only consideration. Visibility is important. The position of the driver's seat is designed to allow a commanding view of the road ahead. And Escort's windows and roof pillars are positioned to provide a wide view of what's around you in all directions.

The Escort LX interior shown at right includes the optional LX Automatic Transaxle Special Value Package. (Tilt steering wheel is part of the package in some states, optional in others. See your dealer.) See pages 16 and 17 for package information and content. Also shown is the optional split/fold rear seat.