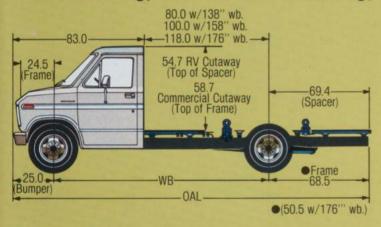

### **RV Cutaway, Commercial Cutaway, Commercial Stripped Chassis**

|     | OAL*               |  |  |
|-----|--------------------|--|--|
| WB  | RV Cutaway         |  |  |
| 138 | 232.4              |  |  |
| 158 | 252.4              |  |  |
| 176 | 251.5              |  |  |
|     |                    |  |  |
| WB  | Commercial Cutaway |  |  |
| 138 | 231.5              |  |  |
| 158 | 251.5              |  |  |
| 176 | 251.5              |  |  |
|     |                    |  |  |
| WB  | Stripped Chassis   |  |  |
| 138 | 231.1              |  |  |
| 158 | 251.1              |  |  |
| 176 | 251.1              |  |  |

RV=Recreation Vehicle \*All batteries except optional 81 amp-hr. are maintenance-free †N.A. in Calif. \*\*Calif. only ‡Higher GVWRs available through DSO ■ OAL dimensions are derived as follows: From bumper to end of frame spacer on RV Cutaway: from bumper to end of frame on Commercial Cutaway: from front of frame to end of frame on Commercial Stripped Chassis. Dimensions (in.) are for base model w/standard equipment.