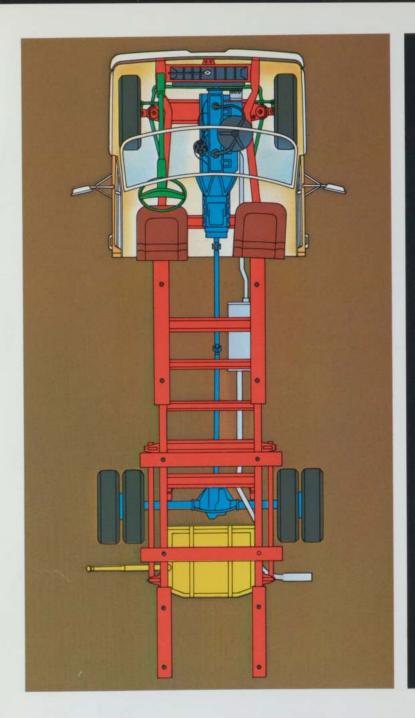

#### **Twin-I-Beam Front Suspension**

Two steel I-beam axles comprise Ford's independent front suspension system. Each front wheel employs an axle and big coil spring to step over bumps independently. Ford toughness underneath makes for smooth going behind the wheel.

#### **Out-Front Design**

Econoline's interior roominess owes much to the forward, out-of-the-way location of the engine and front axle. There's plenty of move-around room to step across to the passenger side, and to enter and leave by any door.

#### **Front Service Center**

The engine-forward design, along with Econoline's mini-hood, offers another practical benefit. Many servicing operations can be performed out front—right under the hood—for convenient maintenance.

#### Rugged Body-On-Frame Construction

Body-on-frame construction provides Econoline's solid foundation with deep, full-length siderails and five crossmembers. Rubber mounts, positioned at key points along the siderails, help keep harshness and vibration from the driver and cargo compartments.