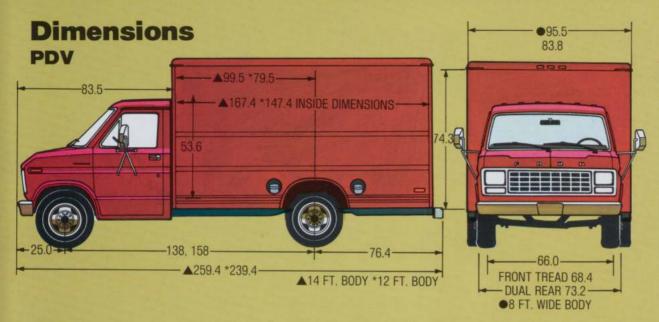

#### **Econoline Parcel Delivery Vans**

The driver's compartment is pure Econoline...with a tough van body, 12 or 14 feet long.

†Without partitions.

Dimensions (in.) are for base model w/standard equipment.

### **RV Cutaway, Commercial Cutaway, Commercial Stripped Chassis**

|     | OAL*               |  |  |
|-----|--------------------|--|--|
| WB  | RV Cutaway         |  |  |
| 138 | 232.4              |  |  |
| 158 | 252.4              |  |  |
| 176 | 251.5              |  |  |
|     |                    |  |  |
| WB  | Commercial Cutaway |  |  |
| 138 | 231.5              |  |  |
| 158 | 251.5              |  |  |
| 176 | 251.5              |  |  |
|     |                    |  |  |
| WB  | Stripped Chassis   |  |  |
| 138 | 231.1              |  |  |
| 158 | 251.1              |  |  |
| 176 | 251.1              |  |  |

RV=Recreation Vehicle \*All batteries except optional 81 amp-hr. are maintenance-free †N.A. in Calif. \*\*Calif. only ‡Higher GVWRs available through DSO ■ OAL dimensions are derived as follows: From bumper to end of frame spacer on RV Cutaway: from bumper to end of frame on Commercial Cutaway: from front of frame to end of frame on Commercial Stripped Chassis. Dimensions (in.) are for base model w/standard equipment.