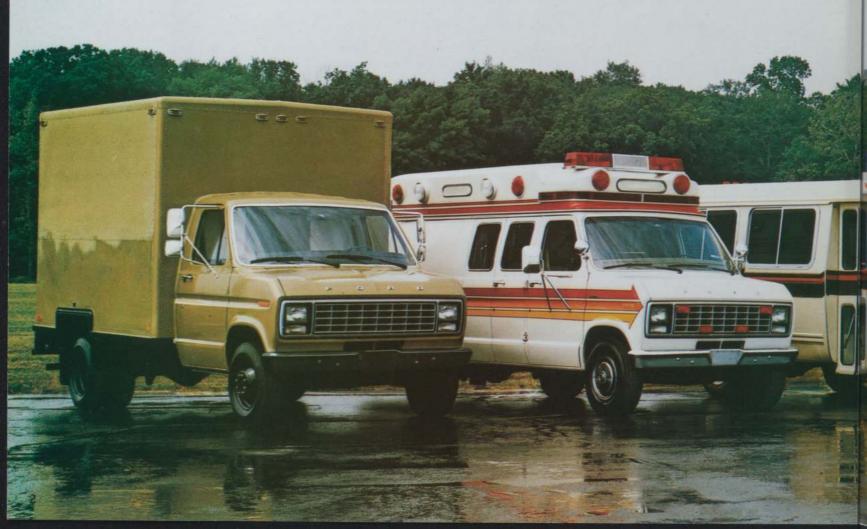

## **Econoline Commercial Stripped Chassis Model**

The tough, efficient Econoline Commercial Chassis comes without a body, driver's compartment or front-end sheetmetal. It's ready for full conversion by a custom body manufacturer. Available with 138," 158" and 176" wheelbases.

## Econoline Ambulance Package

The Ambulance Body Builders Preparation Package, available on E-350 Econoline Super Vans, includes: Comfort Ride Suspension Package, 4:10 to 1 Limited Slip rear axle (3.73 with 7.5L engine), Select-Shift automatic transmission, auxiliary transmission oil cooler (V-8 engines only), air conditioning (in instrument panel), tinted glass, auxiliary fuel tank, dual 68 amp-hr. batteries, adjustable passenger seat, ammeter and oil pressure gauges, fixed rear door glass, inside rear door latch and lock, 3700-lb. front springs and GAWR, front stabilizer bar, and spare tire. An Econoline RV Cutaway Ambulance Body Builders Preparation Package is also available.