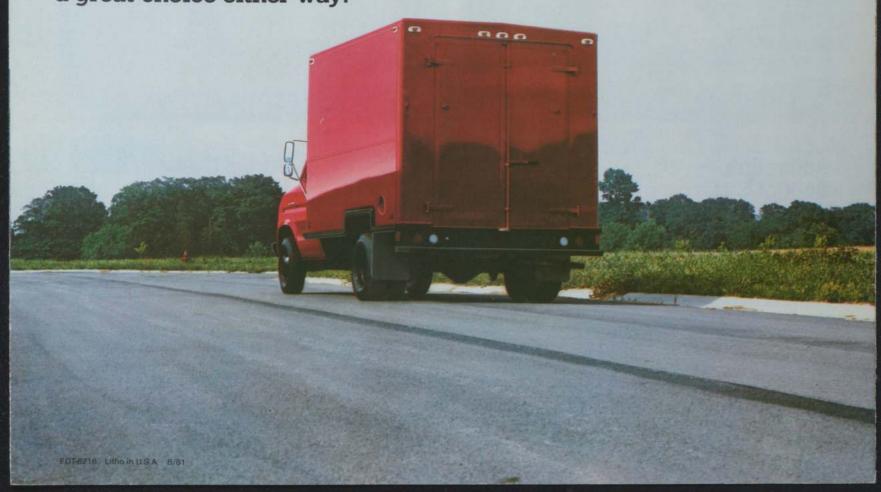

#### Econoline Commercial Cutaway Model

This popular model offers the frontend sheetmetal and front compartment of an Econoline Van. It features out-front service center and bolt-on front fenders for easy servicing and repairs. The flat-face B-pillar design allows a tight seal between the driver's compartment and rear body.