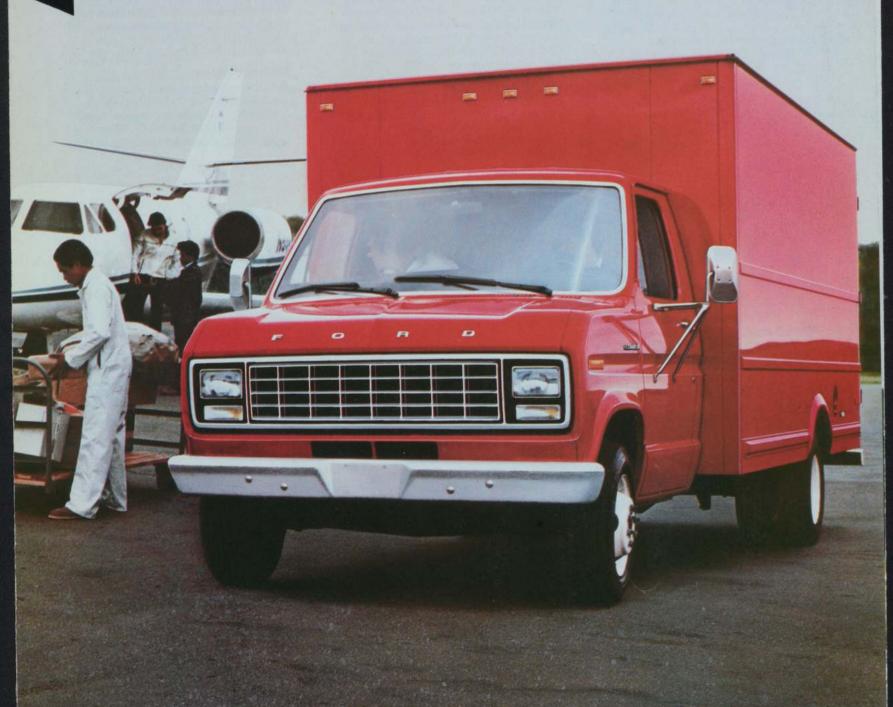

#### Econoline Commercial Cutaway Model

This popular model offers the frontend sheetmetal and front compartment of an Econoline Van. It features out-front service center and bolt-on front fenders for easy servicing and repairs. The flat-face B-pillar design allows a tight seal between the driver's compartment and rear body.

## **Econoline Commercial Stripped Chassis Model**

The tough, efficient Econoline Commercial Chassis comes without a body, driver's compartment or front-end sheetmetal. It's ready for full conversion by a custom body manufacturer. Available with 138," 158" and 176" wheelbases.