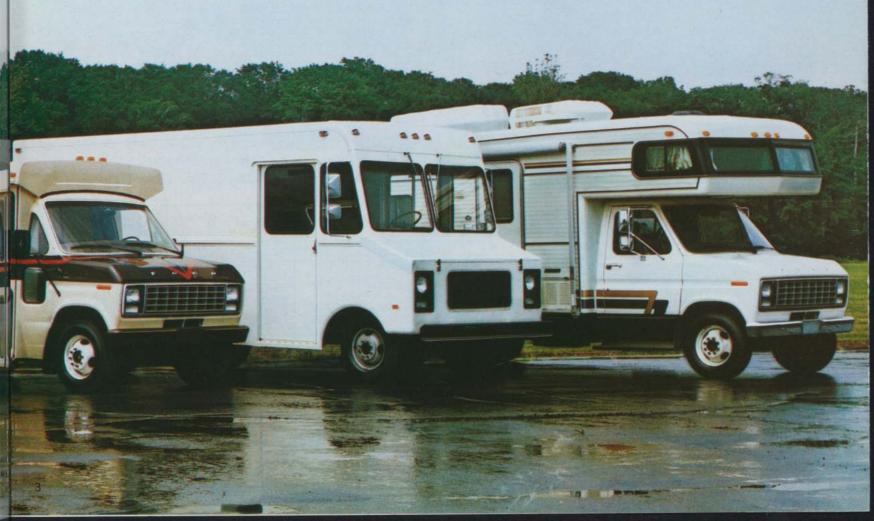

#### **Econoline RV Cutaway Model**

Econoline can be outfitted for fun, too. The RV Cutaway model is available with RV Camper Packages for popular mini motorhome conversions.

## **Econoline School Bus**

The School Bus Body Builders Preparation Package is designed to meet N.E.A. standards, and is offered on E-350 Econoline Super Vans (Cargo and Window Vans). It includes 60 amp. alternator, HD 68 amp-hr. maintenance-free battery, banded front door main glass (tinted and laminated), courtesy light switches on all doors, rear door latch and lock, comfort ride suspension and brake modifications as required. Bus conversions can be completed by various manufacturers to meet your school's needs. A School Bus Body Builders Preparation Package is also available on Commercial Cutaway or Stripped Chassis models.

## Econoline Ambulance Package

The Ambulance Body Builders Preparation Package, available on E-350 Econoline Super Vans, includes: Comfort Ride Suspension Package, 4:10 to 1 Limited Slip rear axle (3.73 with 7.5L engine), Select-Shift automatic transmission, auxiliary transmission oil cooler (V-8 engines only), air conditioning (in instrument panel), tinted glass, auxiliary fuel tank, dual 68 amp-hr. batteries, adjustable passenger seat, ammeter and oil pressure gauges, fixed rear door glass, inside rear door latch and lock, 3700-lb. front springs and GAWR, front stabilizer bar, and spare tire. An Econoline RV Cutaway Ambulance Body Builders Preparation Package is also available.